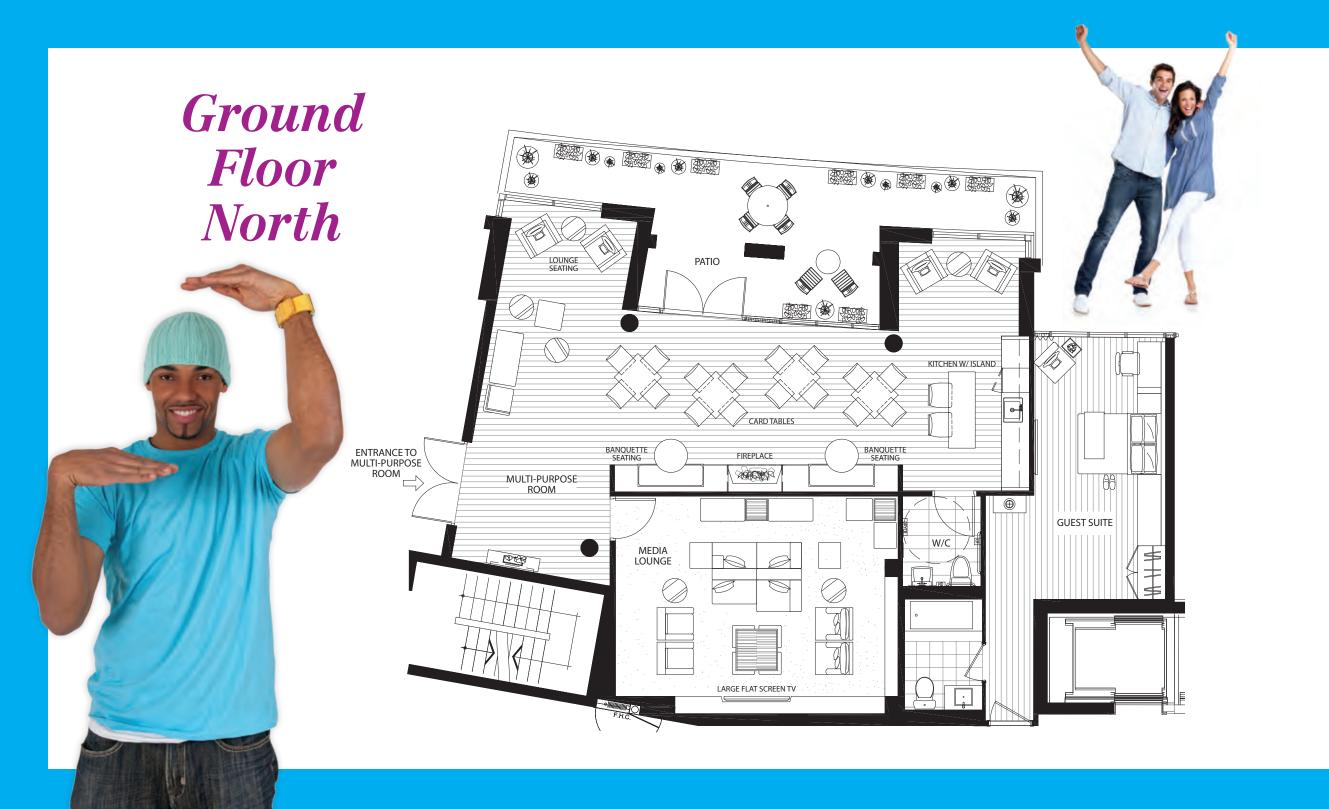

The deluxe entertaining areas include the Celebration Party Room complete with a kitchen, a sophisticated boutique style lounge with theatre and a hotel-style guest suite for you to reserve when out-of-town friends or relatives visit. The fun begins here!