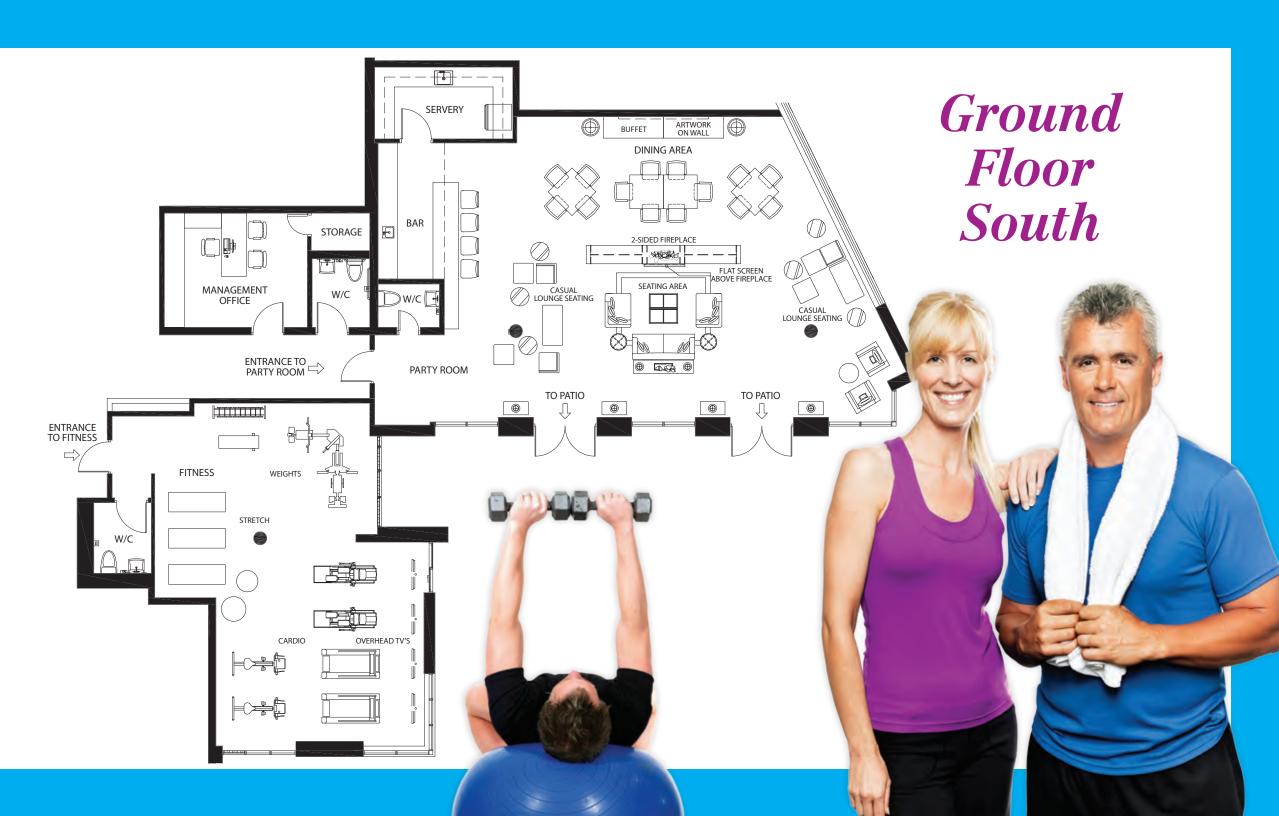

reception desk and **24-hour concierge**, welcomes you home with upbeat style and attitude. You'll be thrilled by its bright and inviting colour pallet, vibrant textures, and glimmering chandelier. Amenities here are first class, with a fitness room fully equipped with the latest state-of-the-art machines.

The deluxe entertaining areas include the Celebration Party Room complete with a kitchen, a sophisticated boutique style lounge with theatre and a hotel-style guest suite for you to reserve when out-of-town friends or relatives visit. The fun begins here!