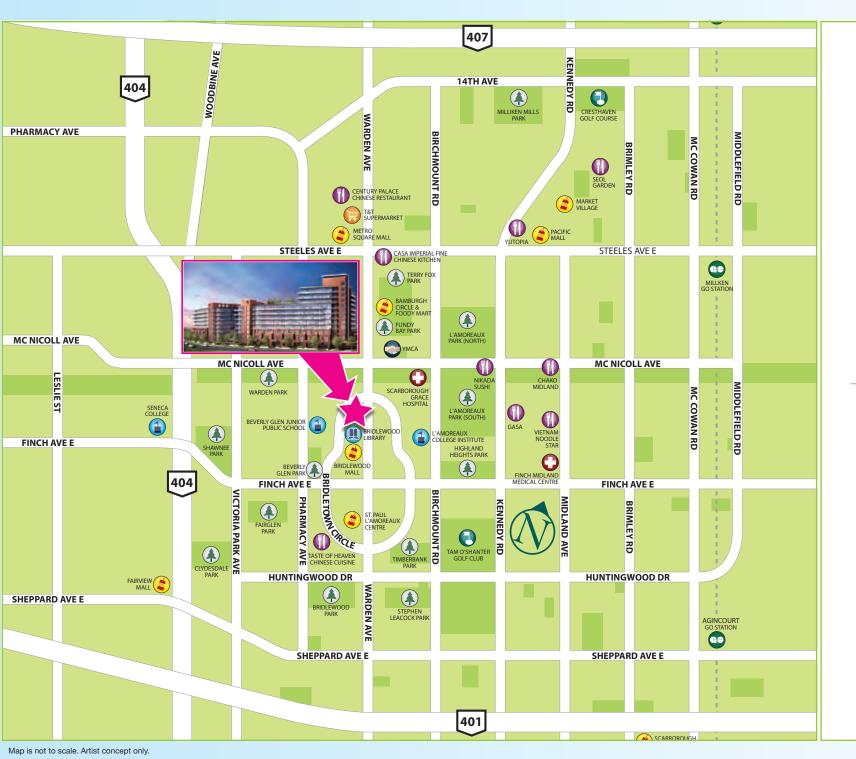

With the convenience of living steps to Bridlewood Mall, the TTC at your doorstep, this is the place to be.

# Here & Near

You'll enjoy living here, just steps from Bridlewood Mall, with unparalleled shopping convenience and easy TTC access - so convenient, it's just steps beyond the condo's front door! Plus Hwys. 401, 407 and 404, and the GO Station are easily accessible, so it's a breeze to get to just about anywhere you want to go. Nearby, look forward to enjoying everything from parks, outstanding golf courses, schools and of course, all the shops, restaurants and services at Bridlewood Mall. Here & Near, there's no better place to celebrate your life!

# A New Centre

As part of the renaissance of this neighbourhood, major renovations are underway at Bridlewood Mall, including the addition of new international retailers, such as the retail giant Target, as it begins its international expansion. You'll also enjoy an upscale and dynamic new ambiance, with enhanced lighting and interior designs, and an improved food court. Fun, endlessly entertaining and hip, this new centre is becoming a preeminent destination location for today's trend-setting shoppers and lovers of great value.