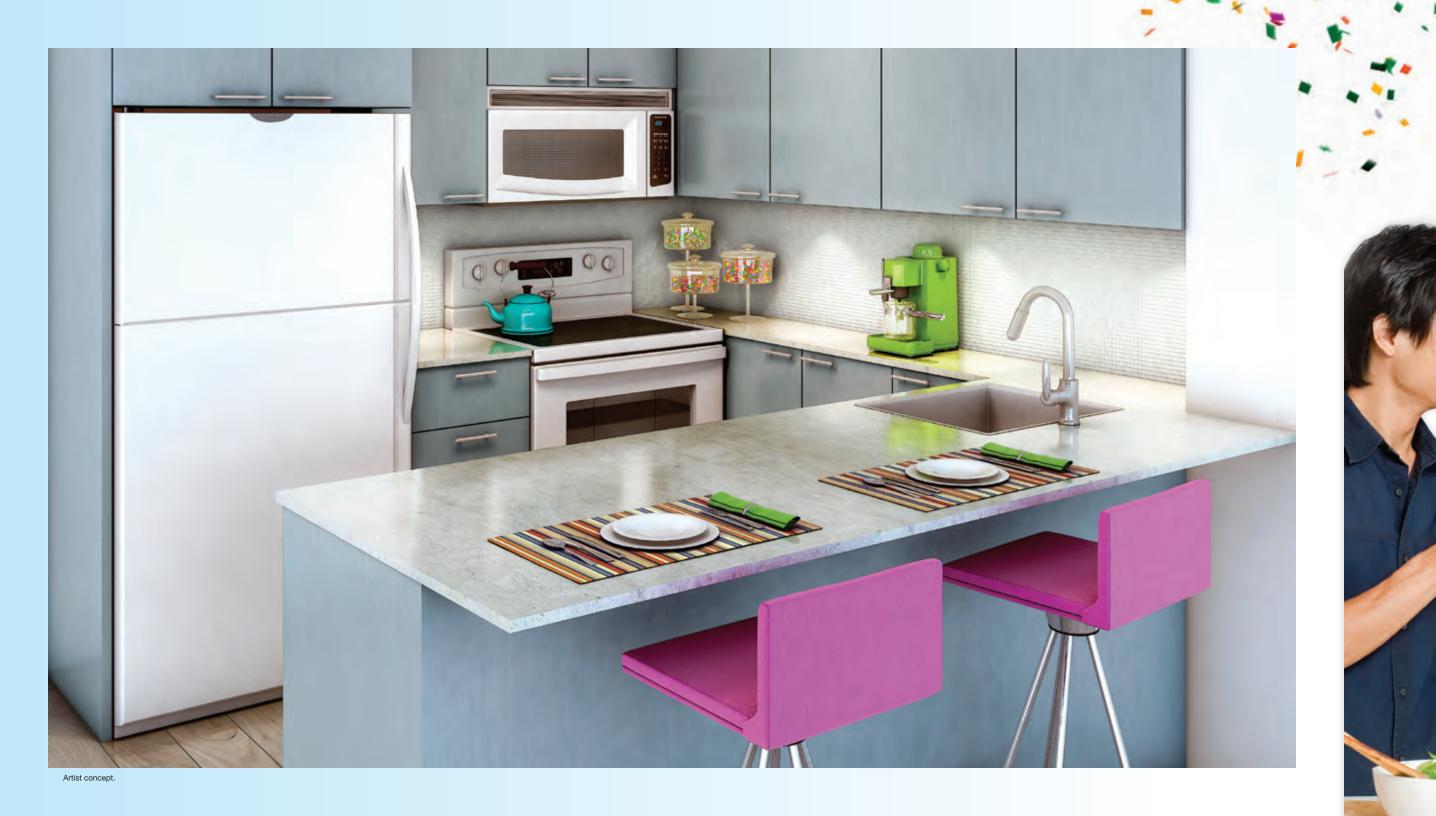

plank laminate flooring, a balcony, patio or terrace, and kitchens that boast solid granite counters and sleek, Euro-style cabinetry with a choice of ceramic or glass tile backsplashes. You can also choose to upgrade to the Viva Collection of suites, which boast custom kitchen islands with built-in dining table and nine-ft. ceilings in principal rooms. How entertaining is that?

Bathrooms will feature custom vanities with built-in storage and beautiful ceramic tile flooring and bath surrounds. Shower stalls will feature modern chrome framed-glass shower doors. All units will boast pressure-balanced tub and shower valve.