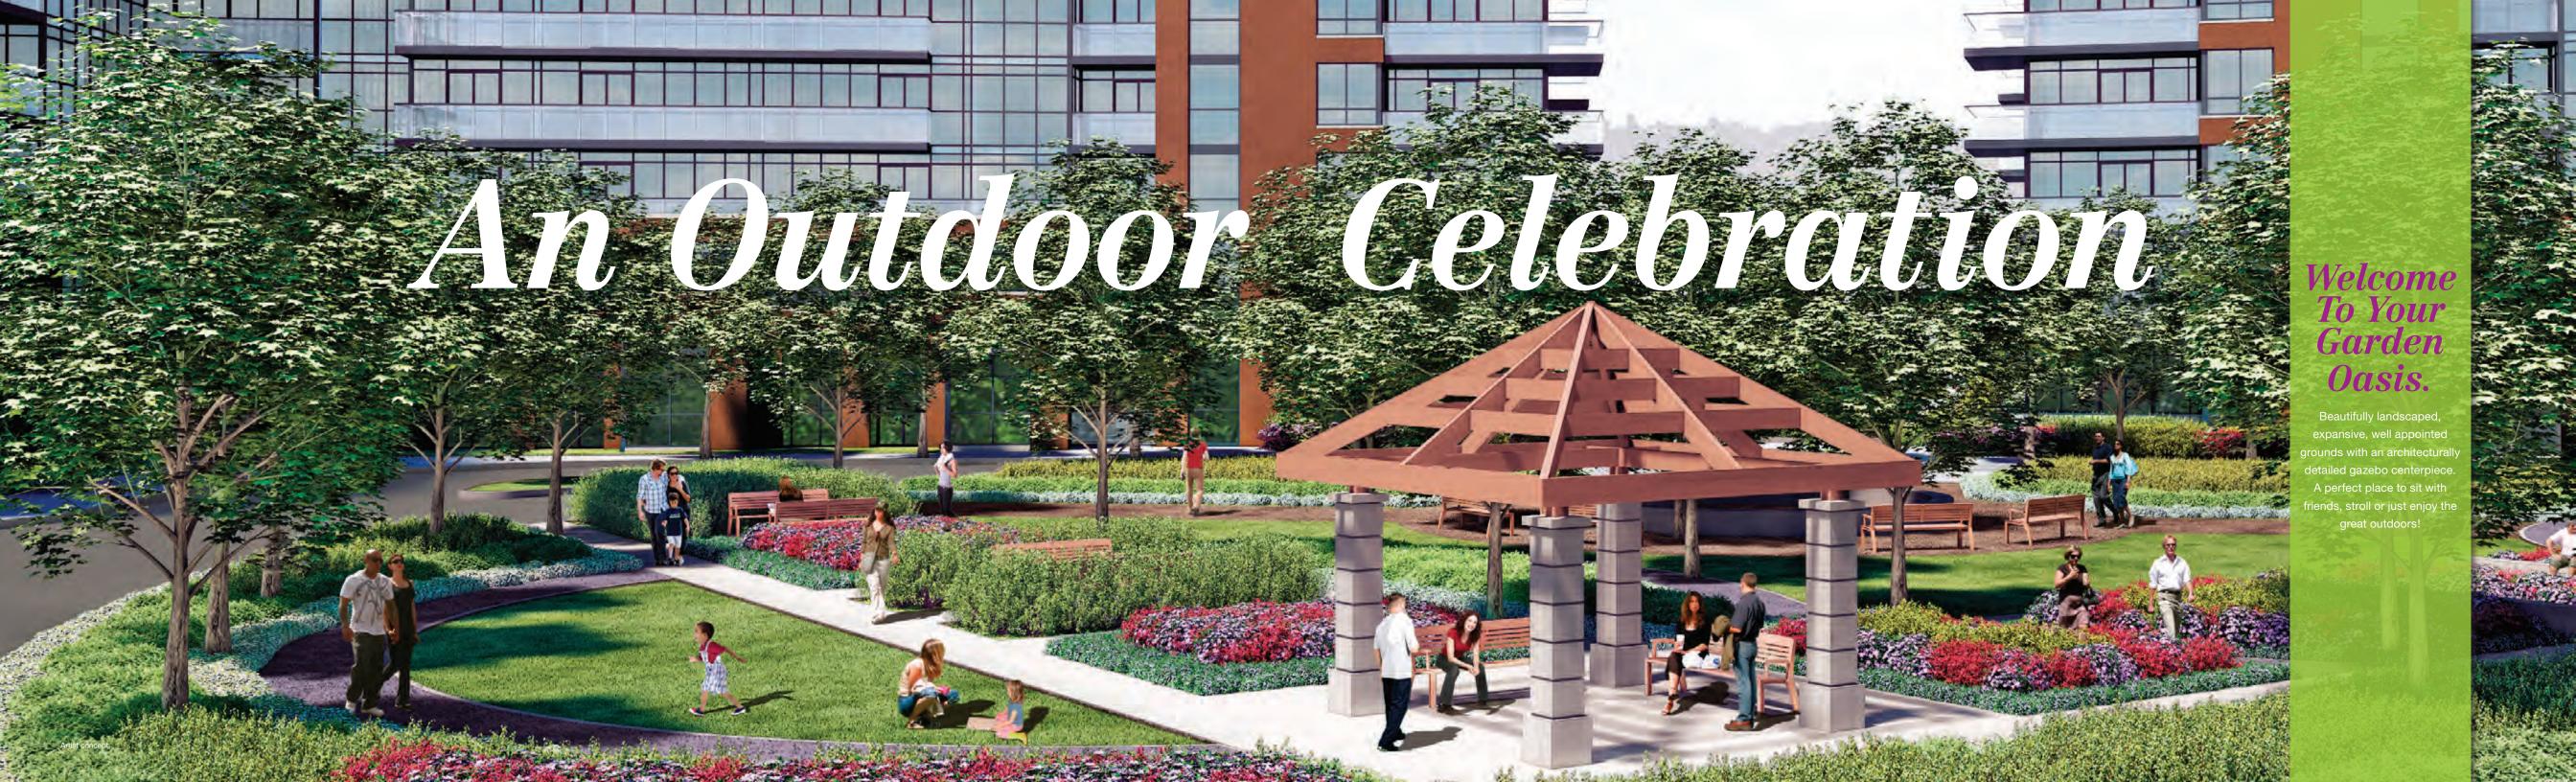

# Grounds for Celebrating

expansive, space is an idyllic place to relax and soak up the great outdoors. Your rooftop retreat features a chic outdoor lounge, barbeques, sleek patio furniture and sun loungers. Curl up with your iPad on a lounger, throw a party with family and friends or have fun in the sun in your private oasis.