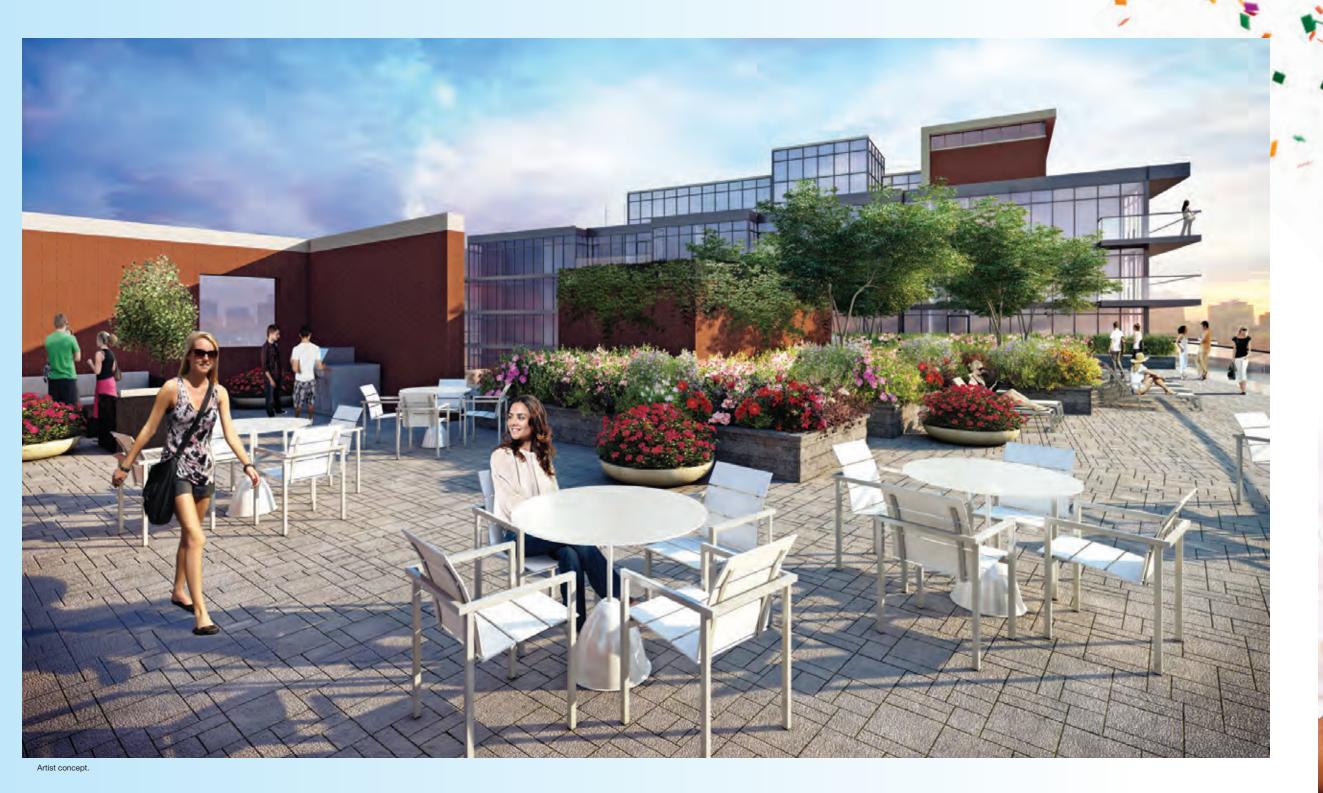

# Grounds for Celebrating

expansive, space is an idyllic place to relax and soak up the great outdoors. Your rooftop retreat features a chic outdoor lounge, barbeques, sleek patio furniture and sun loungers. Curl up with your iPad on a lounger, throw a party with family and friends or have fun in the sun in your private oasis.